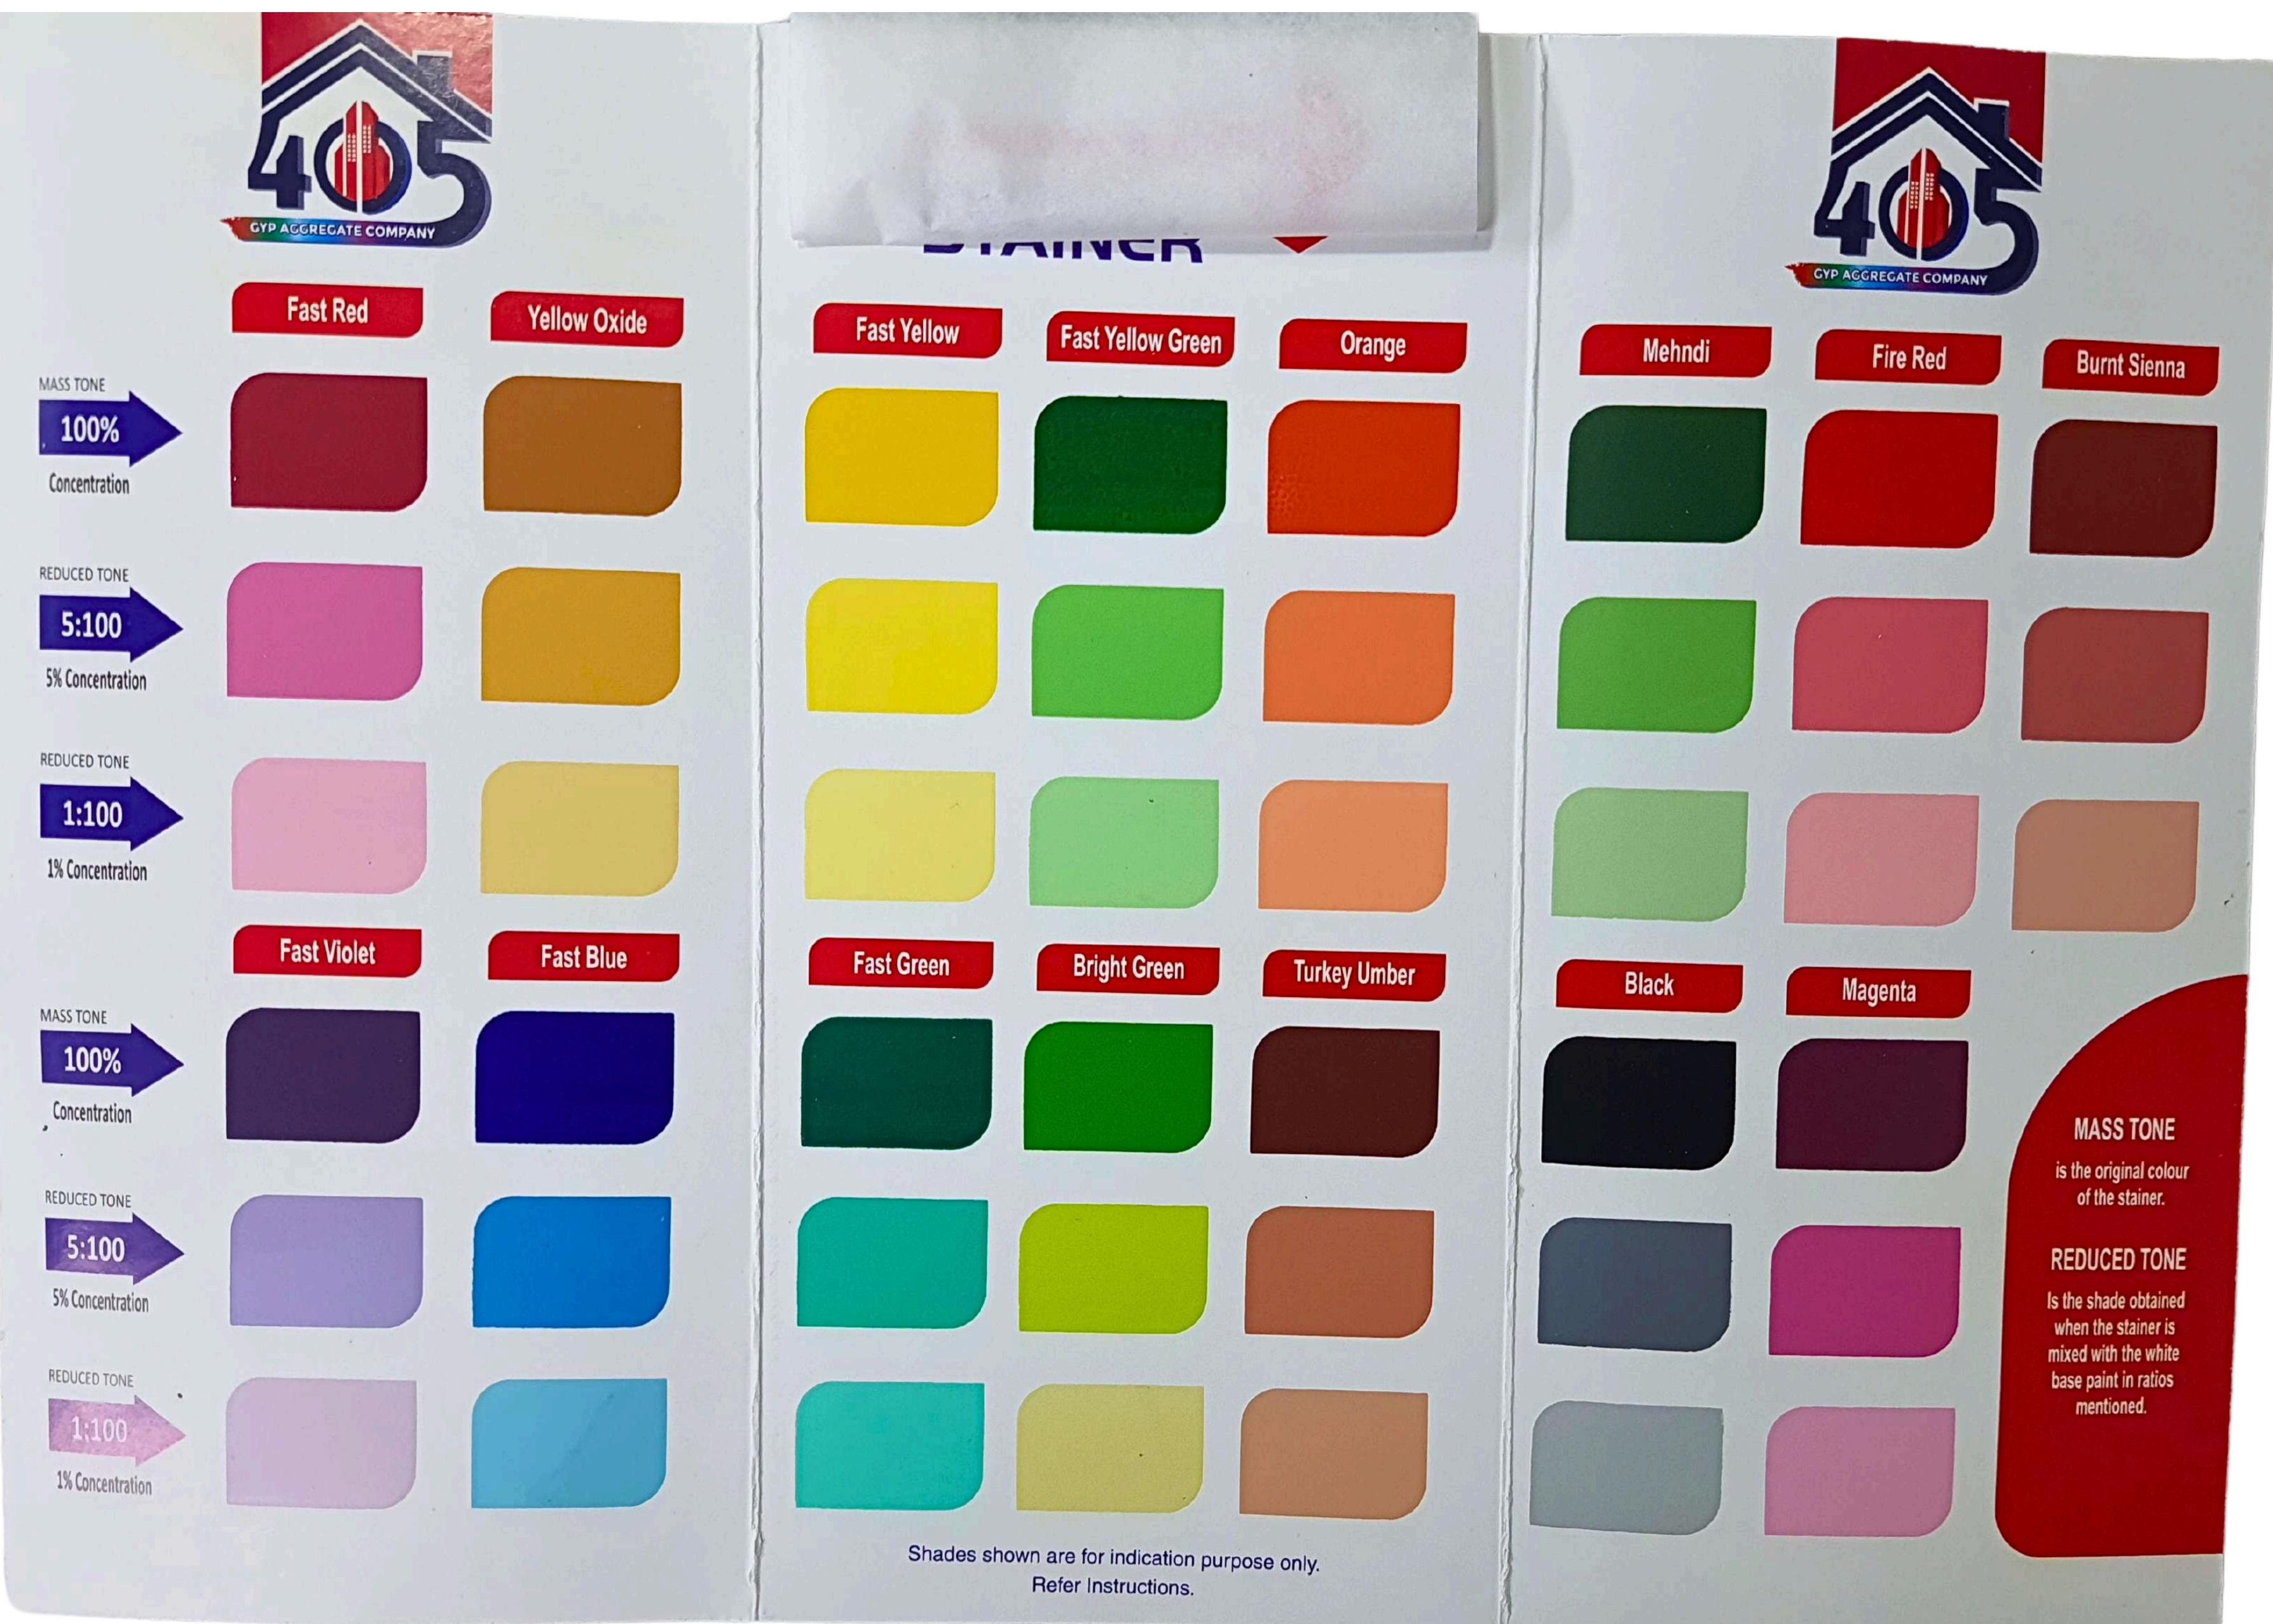

405 Universal Stainers are available in a range of attractive colours. Some Shades prepared from Universal stainer are liable to show shade variation on exteriors.

TORO CHRON

 To get the desired shade, add a small quantity of Stainer at a time to Base/White. · For uniform staining results, its best to use Base Paint of Standard quality. The Stainer should be added before using thinner to the Base/White paint.

# Key Concepts Mass Tone: The original stainer color at 100% concentration. Reduced Tone: Lighter shades created by mixing stainer with a white base at 5% (1:20 ratio) and 1% (1:100 ratio) concentrations.

### **Earthy Tones** Yellow Oxide: Warm, earthy shade. Burnt Sienna: Classic brownish-red. Turkey Umber: Versatile brown.

**Color Categories Primary Colors**  Fast Red: Bold and striking. Fast Yellow: Bright and energetic. Fast Blue: Calm and elegant.

### Magenta: Sophisticated. Grey: Subtle and elegant.

- Black: Modern and bold.
- **Accents and Neutrals**
- Fast Green: Vibrant and bold.
- Bright Green: Fresh and lively.
- Mehndi: Natural, deep green.

### Greens

ADVANCE-PUS UNIVERSAL STAINER