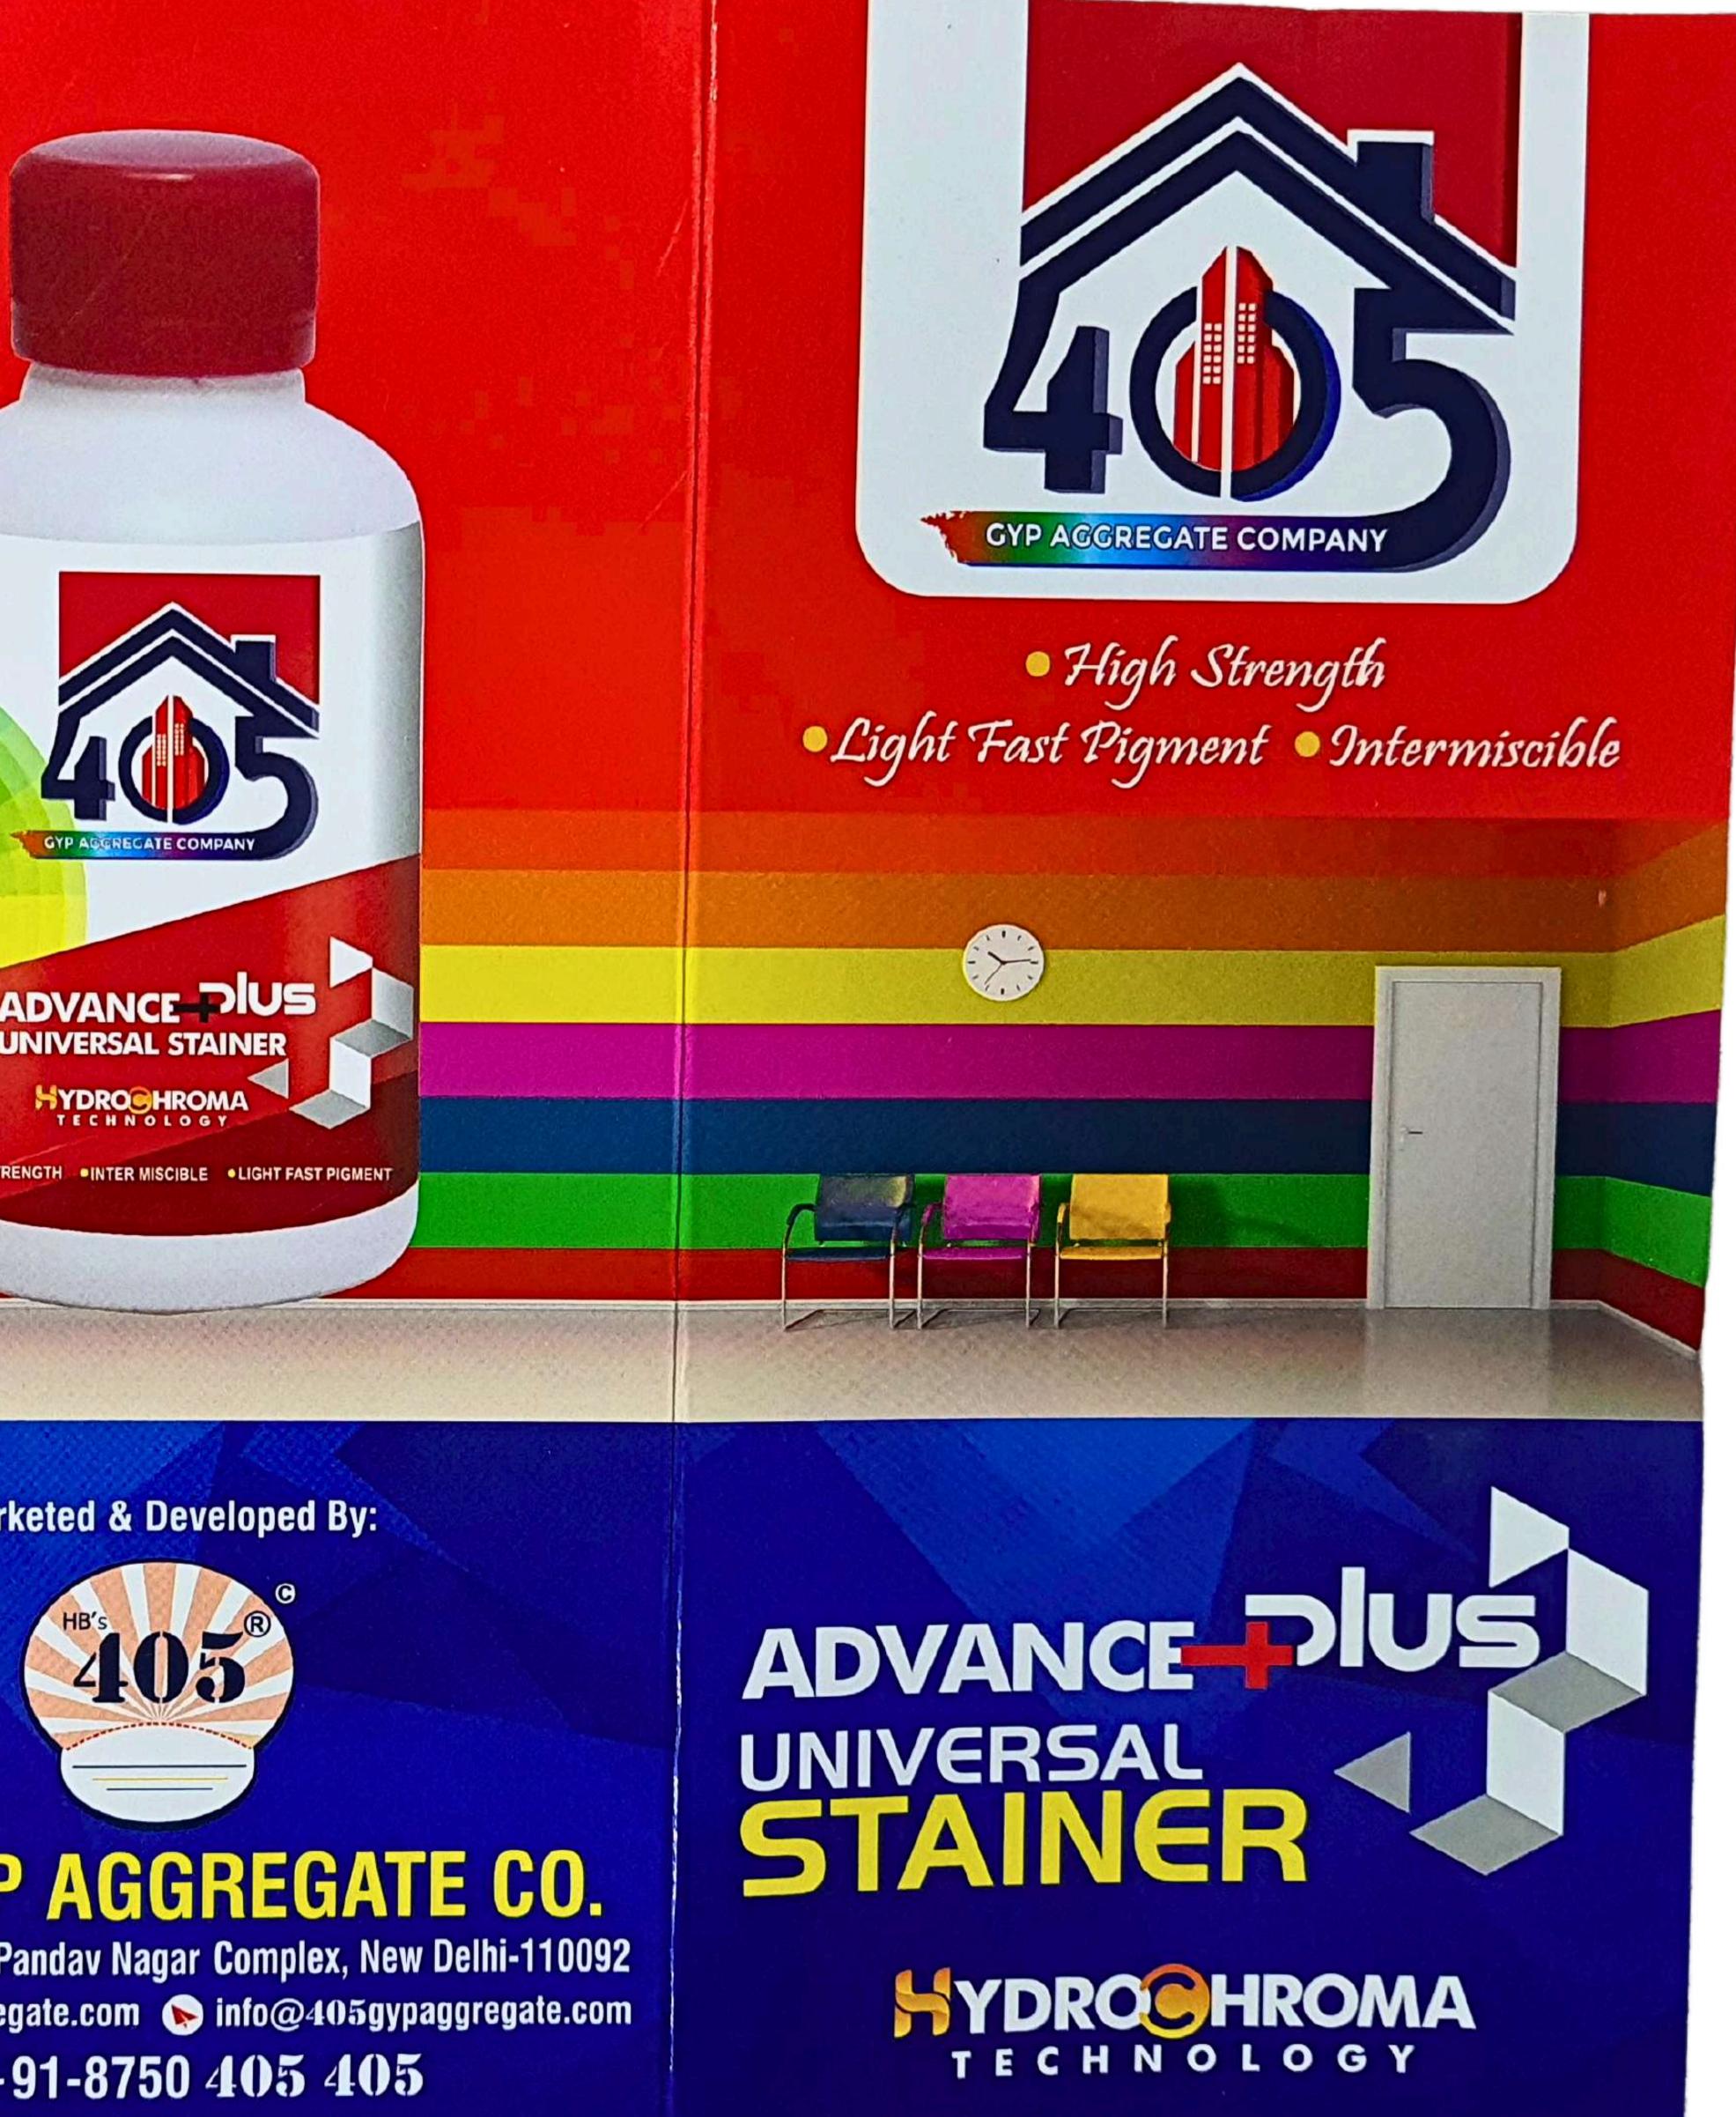

## ADVANCE PUS UNIVERSAL

to tint base paint.

## 405 Advance Plus Universal Stainers provide a range of vibrant, durable colors suitable for a variety of applications. With high strength, light-fast pigments, and Hydrochroma Technology, these stainers deliver consistent color for interiors and exteriors.