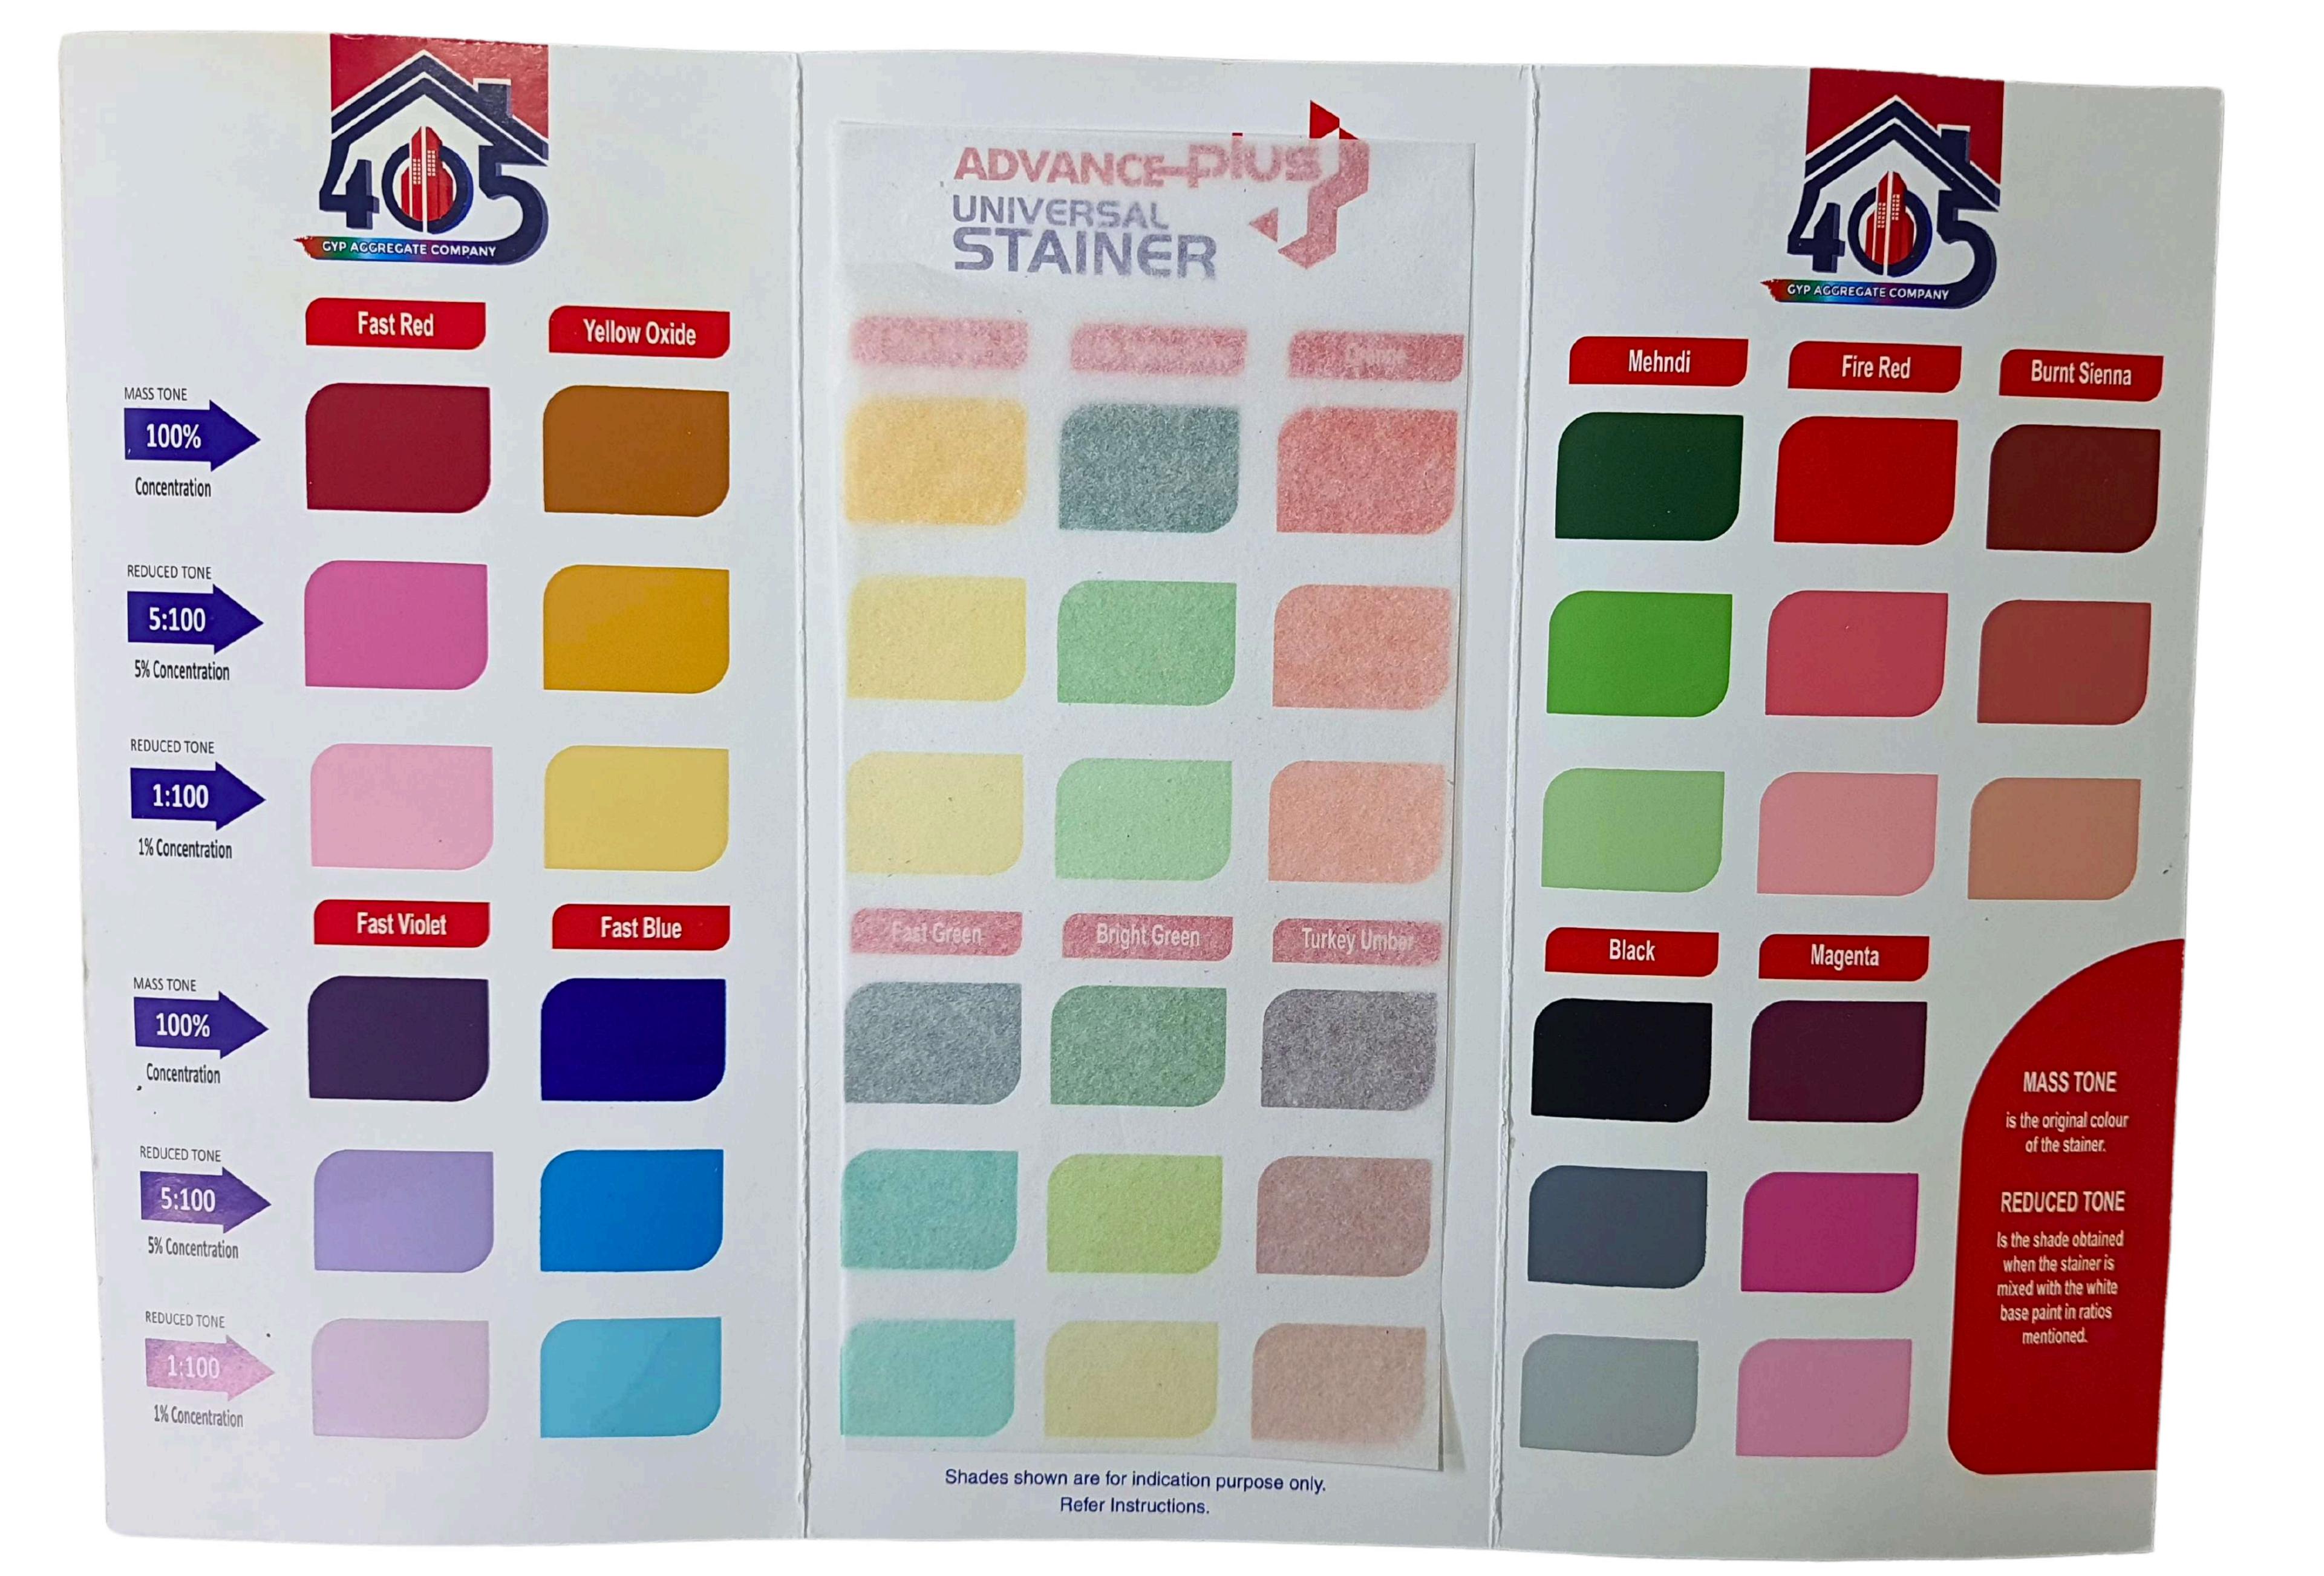

# Key Concepts Mass Tone: The original stainer color at 100% concentration. Reduced Tone: Lighter shades created by mixing stainer with a white base at 5% (1:20 ratio) and 1% (1:100 ratio) concentrations.

### **Earthy Tones** Yellow Oxide: Warm, earthy shade. Burnt Sienna: Classic brownish-red. Turkey Umber: Versatile brown.

**Color Categories Primary Colors**  Fast Red: Bold and striking. Fast Yellow: Bright and energetic. Fast Blue: Calm and elegant.

### Magenta: Sophisticated. Grey: Subtle and elegant.

- Black: Modern and bold.
- **Accents and Neutrals**
- Fast Green: Vibrant and bold.
- Bright Green: Fresh and lively.
- Mehndi: Natural, deep green.

# **Application Tips**

- Use Mass Tones for high-impact **dreds**.
- Choose Reduced Tones for soft, soothing backgrounds.
- Accent Walls: Ideal for colors like

- Magenta and Fast Violet.