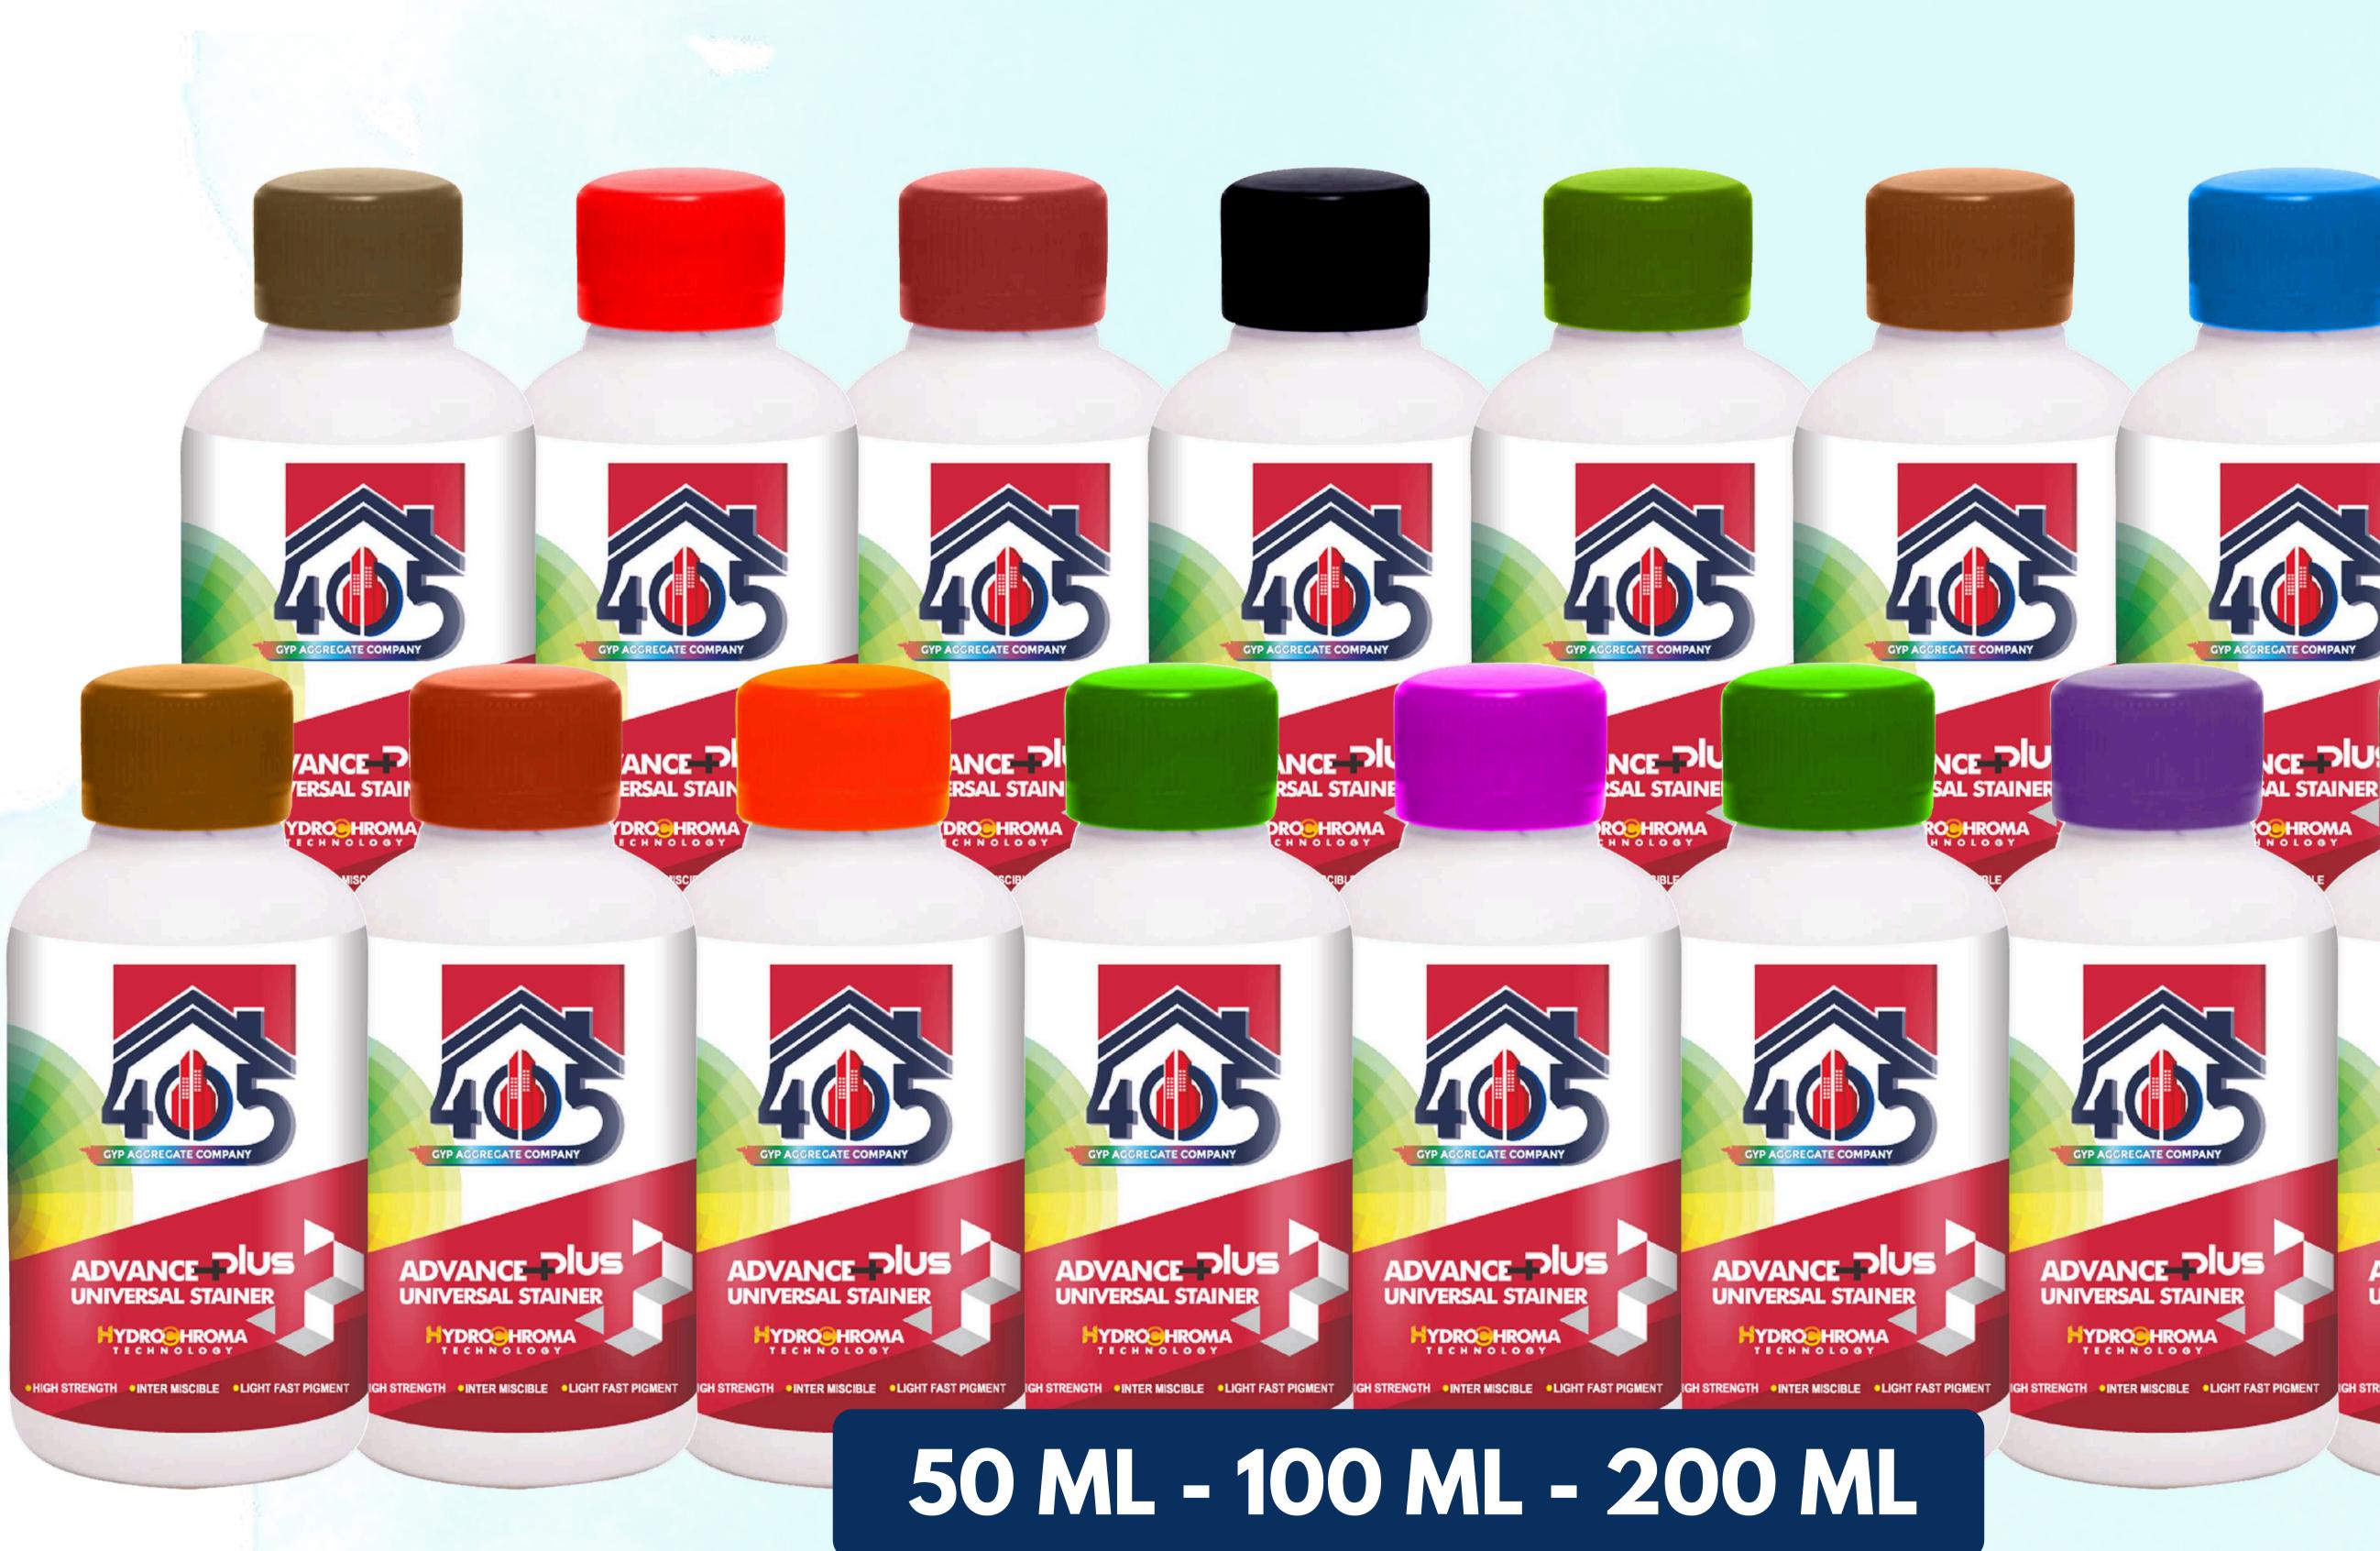

## 405 Advance Plus Universal Stainers provide a range of vibrant, durable colors suitable for a variety of applications. With high strength, light-fast pigments, and Hydrochroma Technology, these stainers deliver consistent color for interiors and exteriors.

# Key Concepts Mass Tone: The original stainer color at 100% concentration. Reduced Tone: Lighter shades created by mixing stainer with a white base at 5% (1:20 ratio) and 1% (1:100 ratio) concentrations.