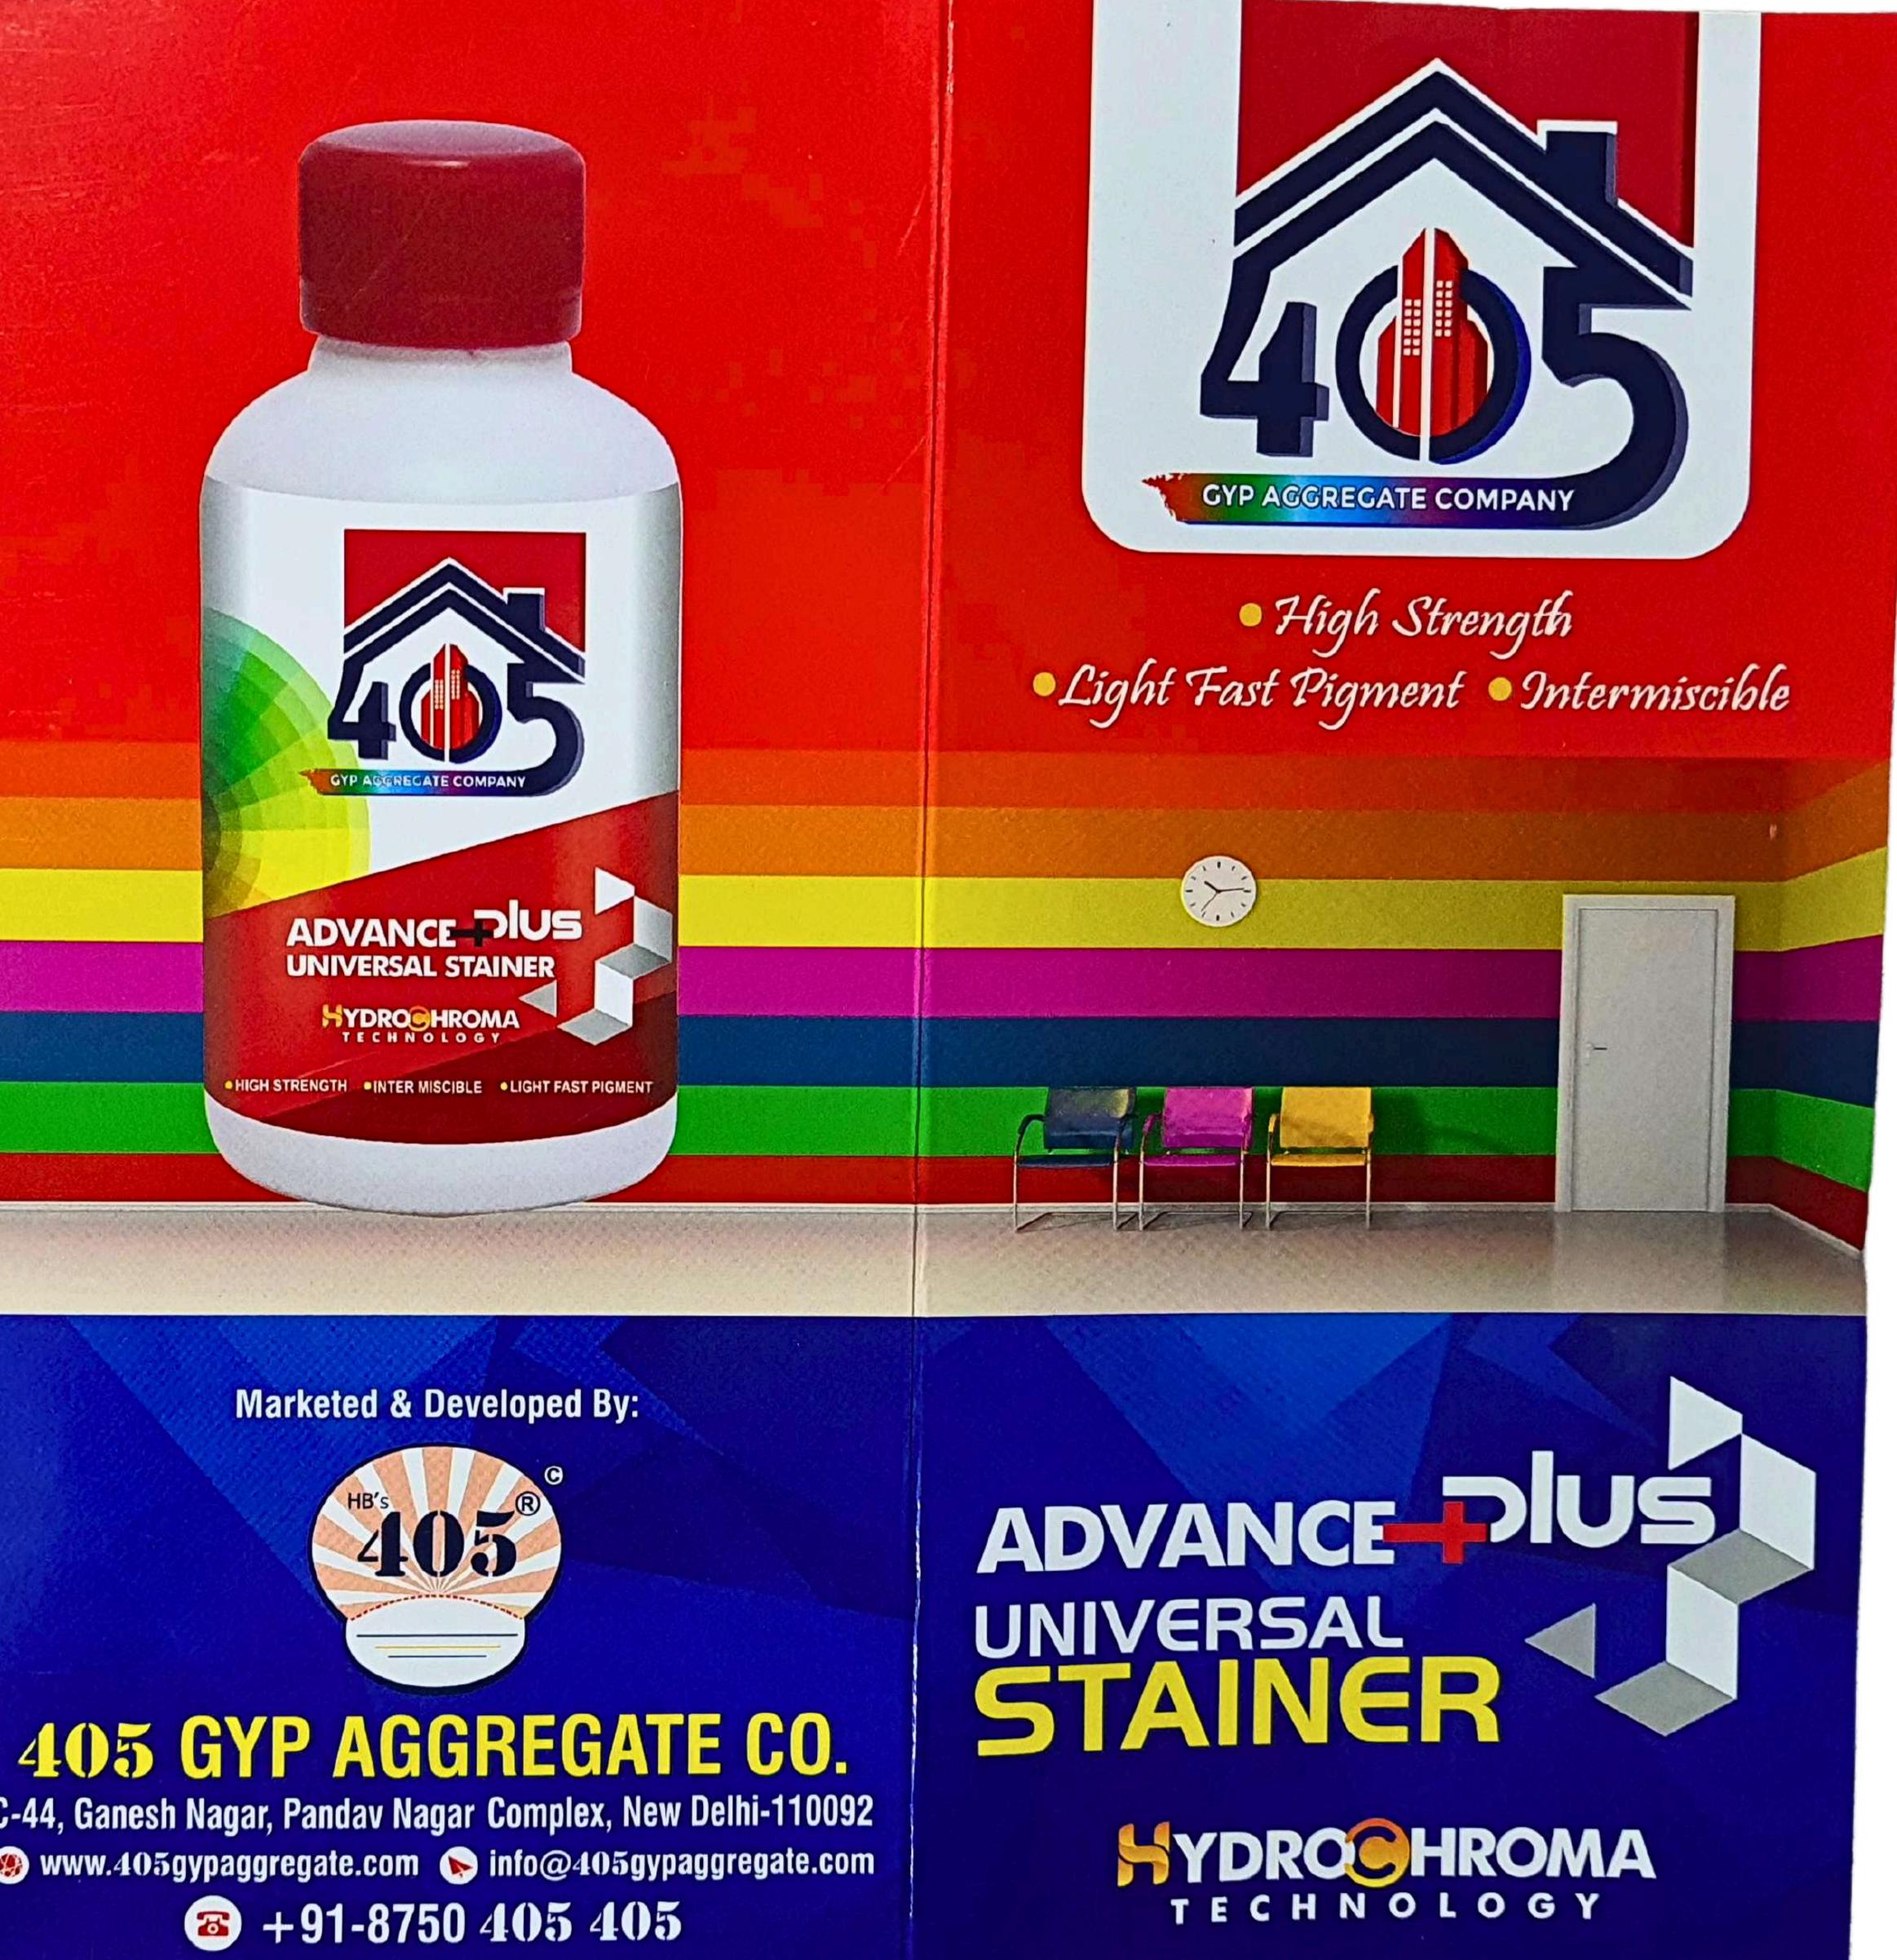

## 405 Advance Plus Universal Stainers provide a range of vibrant, durable colors suitable for a variety of applications. With high strength, light-fast pigments, and Hydrochroma Technology, these stainers deliver consistent color for interiors and exteriors.

405 Universal Stainers are available in a range of attractive colours. Some Shades prepared from Universal stainer are liable to show shade variation on exteriors.

TORO CHRON

 To get the desired shade, add a small quantity of Stainer at a time to Base/White. · For uniform staining results, its best to use Base Paint of Standard quality. The Stainer should be added before using thinner to the Base/White paint.

### DIRECTIONS FOR USE

Shake the Stainer bottle and the contents of the paint container well, before adding the Stainer.

- Stir vigorously to mix the Stainer completely in the paint.
- · Using Base/White of other manufacturers, it is advisable to have a test mix of the Stainer in a small quantity to ensure compatibility.
- The Shades shown may vary with the actual results depending on season, base/white, mixing, and any other external factor not in our control.